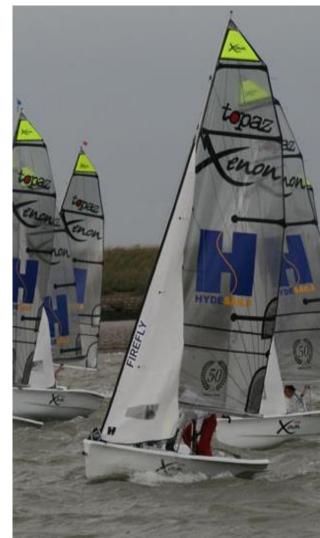

## **Topaz Xenon**

The Topaz Xenon is a suitable size for one or two adult/youth sailors. It is an ideal dinghy for racing, school teaching or for family leisure sailing.