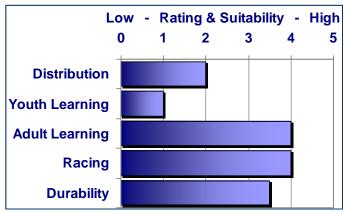

## **World Sailing Learn to Sail Boat**

## **Topaz Xenon**





The Topaz Xenon is a suitable size for one or two adult/youth sailors. It is an ideal dinghy for racing, school teaching or for family leisure sailing.



## **Technical Details:**

| Length – m                     | 4.50                         |
|--------------------------------|------------------------------|
| Beam – m                       | 2.00                         |
| Hull weight - kg               | 125                          |
| Mainsail area – m <sup>2</sup> | 9.92                         |
| Jib area – m²                  | 3.61                         |
| Spinnaker area -m <sup>2</sup> | 16.38                        |
| Stayed rig                     | Yes                          |
| Trapeze                        | No                           |
| Hull construction              | Rotomoulded polyethylene     |
| Safety features                | Mast head float, c/b         |
|                                | retaining