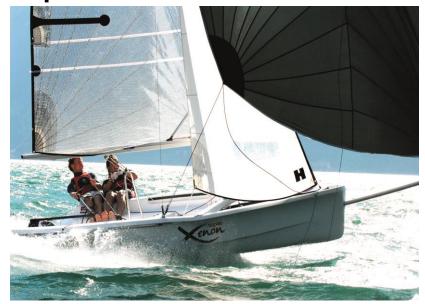

## **Topaz Xenon**

The Topaz Xenon is a suitable size for one or two adult/youth sailors. It is an ideal dinghy for racing, school teaching or for family leisure sailing.